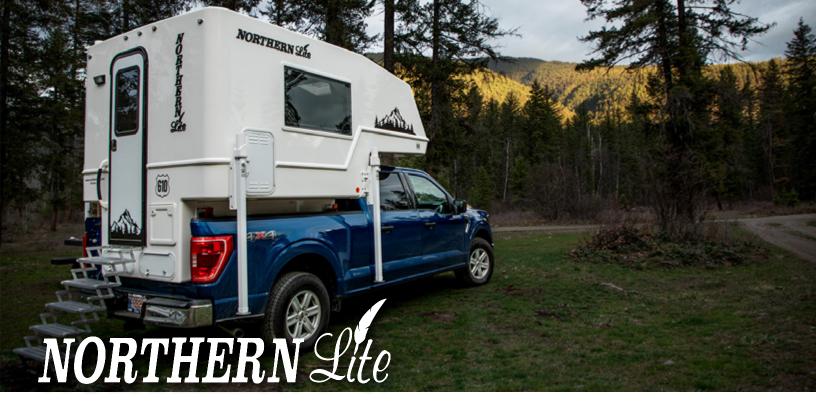

# 610 Half-Ton Camper

The original Northern Lite 610 truck camper, considered a cult classic by truck camper aficionados, inspired our new entry for the half-ton truck camper market.

The redesigned Northern Lite 610 reflects everything that you have come to expect from a Northern Lite truck camper: quality construction, all the comforts of home, and of course our two-piece fiberglass shell designed to keep you warm and dry no matter the conditions outside.

A true 4-season truck camper, the Northern Lite 610 is designed to fit domestic half-ton trucks such as the Ford 150, GM 1500, and Chevy 1500.